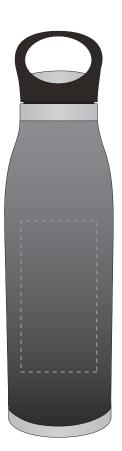

Quantity:

Version: 1

POTTER BLACK GRADIENT 470ML

Product Code: MG0444 Product Colour: BLACK

We stock this item in the following colours

## **PANTONE REFERENCE(S)**

**PRINTING CONCERNS:** 

Engraving

Your Ref:

Our Ref:

ARTWORK SCALE 50%

Product Image for visualisation - colours may vary

The dashed line is to demonstrate print area and will not appear on your printed item